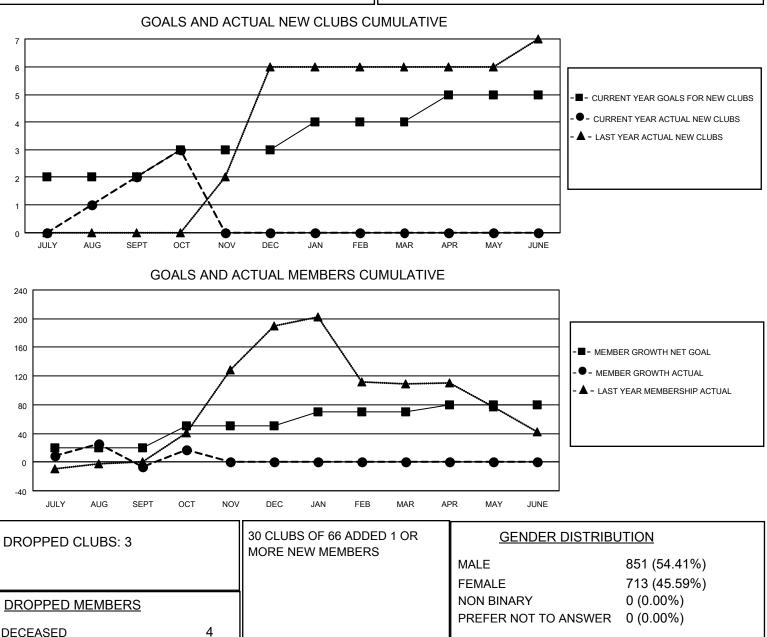

## LOCATION NIGERIA

District 404 A2

Results as of: 10/31/2021

| Clubs                 |               |           |               | Members               |                        |                         |                                                    |
|-----------------------|---------------|-----------|---------------|-----------------------|------------------------|-------------------------|----------------------------------------------------|
| RESULTS FOR 2021-2022 |               |           |               | RESULTS FOR 2021-2022 |                        |                         |                                                    |
| QUARTER               | NEW CLUB GOAL | NEW CLUBS | DROPPED CLUBS | QUARTER               | BER GROWTH NET<br>GOAL | MEMBER GROWTH<br>ACTUAL | DROPPED<br>MEMBERS ACTUAL<br>(including transfers) |
| JULY/AUG/SEPT         | 2             | 2         | 3             | JULY/AUG/SEPT         | 20                     | 110                     | 109                                                |
| OCT/NOV/DEC           | 1             | 1         | 0             | OCT/NOV/DEC           | 30                     | 35                      | 10                                                 |
| JAN/FEB/MAR           | 1             | 0         | 0             | JAN/FEB/MAR           | 20                     | 0                       | 0                                                  |
| APR/MAY/JUNE          | 1             | 0         | 0             | APR/MAY/JUNE          | 10                     | 0                       | 0                                                  |

CLUB CANCELLED

OTHER TOTAL

MBR0181

60

55

119

CLICK HERE FOR CUMULATIVE

MEMBERSHIP DATA